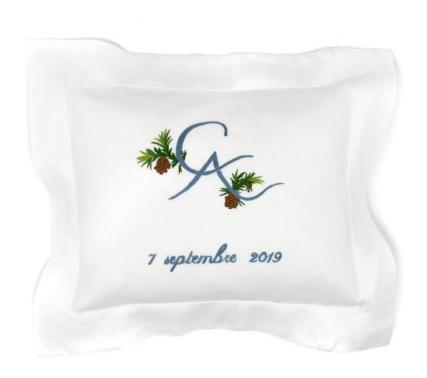

### **RING CUSHION**

### **CUSTOM RING CUSHION**

Cushion in coton : 120 € / piece

Cushion in linen : 150 € / piece

<sup>\*</sup>Prices are VAT included.
\*Designs copyrights with © KISANY Living Linens