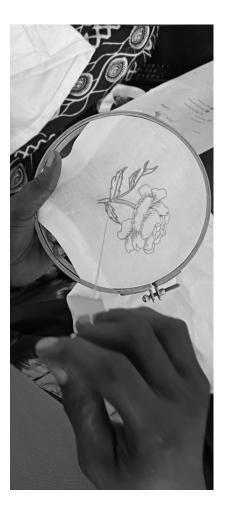

#### NAPKINS CUSTOM MOTIF

35-45 € / piece (based on design & quantity) Other linen colors available