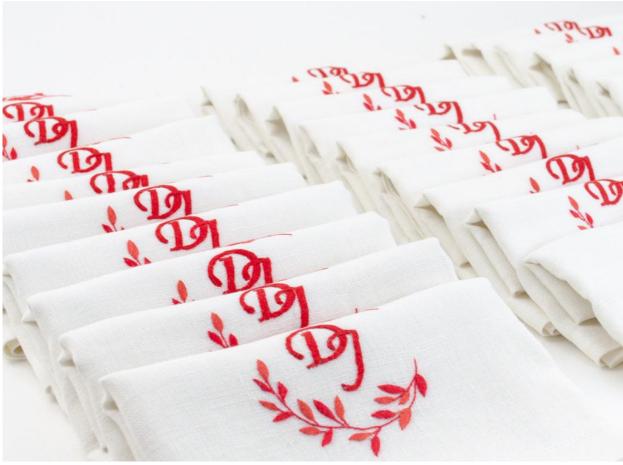

### **TABLE LINEN**

#### NAPKINS CUSTOM MOTIF

35-45 € / piece (based on design & quantity) Other linen colors available

#### NAPKINS CUSTOM NAMES

30 € / piece Other linen colors available

<sup>\*</sup>Prices are VAT included.
\*Designs copyrights with © KISANY Living Linens

<sup>\*</sup>Prices indicated may vary depending the request and the design.