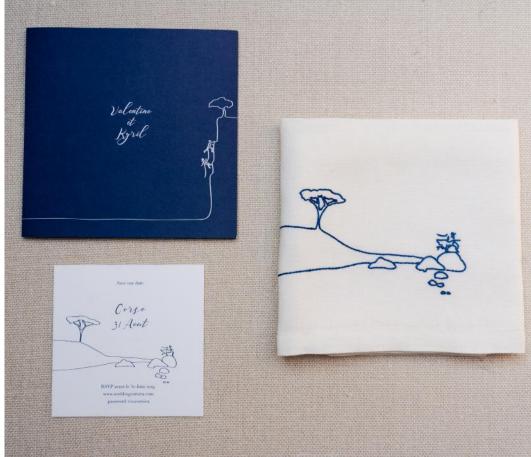

### **TABLE LINEN**

#### NAPKINS CUSTOM MOTIF

35-45 € / piece (based on design & quantity) Other linen colors available

#### NAPKINS CUSTOM NAMES

30 € / piece Other linen colors available

<sup>\*</sup>Prices are VAT included.
\*Designs copyrights with © KISANY Living Linens

<sup>\*</sup>Prices indicated may vary depending the request and the design.