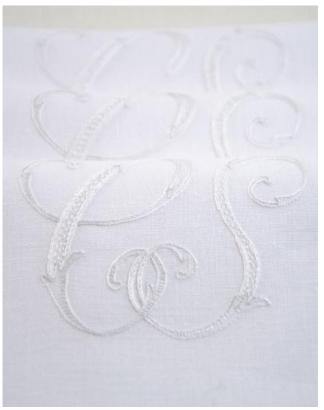

#### NAPKINS CUSTOM MOTIF

35-45 € / piece (based on design & quantity) Other linen colors available

#### NAPKINS CUSTOM NAMES

30 € / piece Other linen colors available

<sup>\*</sup>Prices are VAT included.
\*Designs copyrights with © KISANY Living Linens

<sup>\*</sup>Prices indicated may vary depending the request and the design.