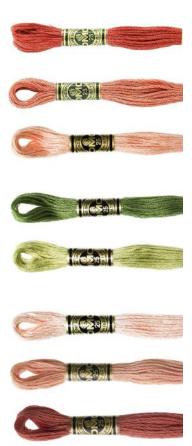

#### NAPKINS CUSTOM MOTIF

35-45 € / piece (based on design & quantity) Other linen colors available