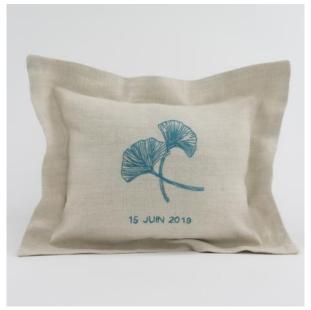

### **RING CUSHION**

### **CUSTOM RING CUSHION**

Cushion in coton : 120 € / piece

Cushion in linen : 150 € / piece

<sup>\*</sup>Prices are VAT included.
\*Designs copyrights with © KISANY Living Linens