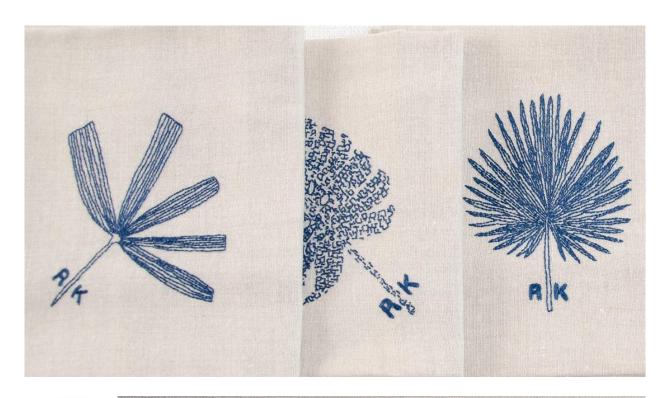

#### **CUSTOM POUCHES**

35 - 50 € / piece\*

(based on design & quantity)

Other linen colors available

\*Pricing for embroidery on both sides

#### **CUSTOM LITTLE POUCHES**

25 € / piece

(based on design & quantity)

Other linen colors available

<sup>\*</sup>Prices are VAT included.
\*Designs copyrights with © KISANY Living Linens