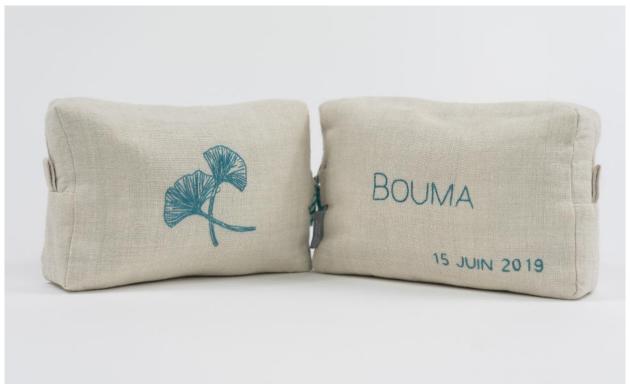

### **POUCHES**

#### **CUSTOM POUCHES**

35 - 50 € / piece\*

(based on design & quantity)

Other linen colors available

\*Pricing for embroidery on both sides

#### **CUSTOM LITTLE POUCHES**

25 € / piece

(based on design & quantity)

Other linen colors available

<sup>\*</sup>Prices are VAT included.
\*Designs copyrights with © KISANY Living Linens