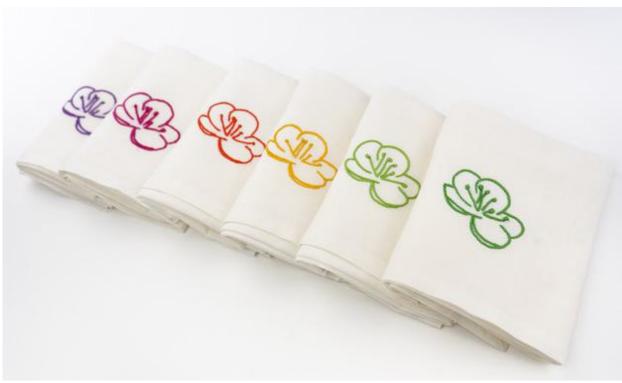

#### NAPKINS CUSTOM MOTIF

35-45 € / piece (based on design & quantity) Other linen colors available

#### NAPKINS CUSTOM NAMES

30 € / piece Other linen colors available

<sup>\*</sup>Prices are VAT included.
\*Designs copyrights with © KISANY Living Linens

<sup>\*</sup>Prices indicated may vary depending the request and the design.