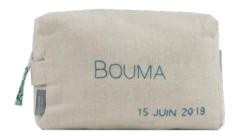

### **POUCHES**

#### **CUSTOM POUCHES**

35 - 50 € / piece\*

(based on design & quantity)

Other linen colors available

\*Pricing for embroidery on both sides

#### **CUSTOM LITTLE POUCHES**

25 € / piece

(based on design & quantity)

Other linen colors available

<sup>\*</sup>Prices are VAT included.
\*Designs copyrights with © KISANY Living Linens