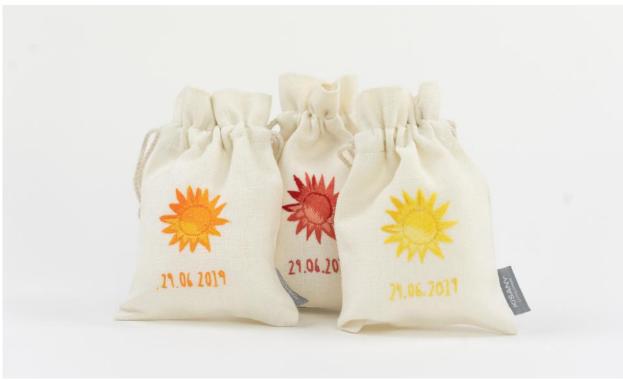

### **POUCHES**

#### **CUSTOM POUCHES**

35 - 50 € / piece\*

(based on design & quantity)

Other linen colors available

\*Pricing for embroidery on both sides