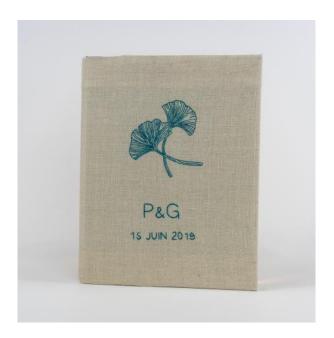

# **GUEST SIGNATURE BOOK**

### **CUSTOM GUEST SIGNATURE BOOK**

90 € / piece

Other linen colors available

<sup>\*</sup>Prices are VAT included.
\*Designs copyrights with © KISANY Living Linens