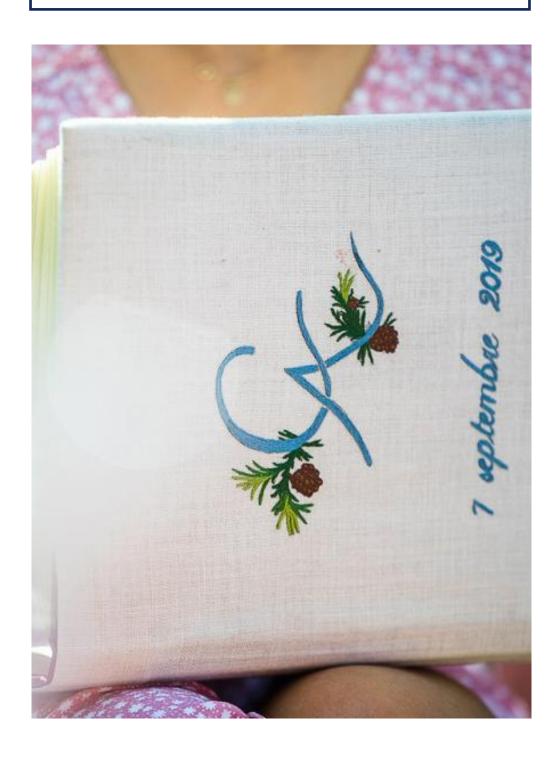

# **GUEST SIGNATURE BOOK**

### **CUSTOM GUEST SIGNATURE BOOK**

90 € / piece

Other linen colors available

<sup>\*</sup>Prices are VAT included.
\*Designs copyrights with © KISANY Living Linens