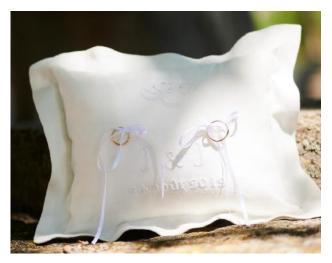

### **RING CUSHION**

### **CUSTOM RING CUSHION**

Cushion in coton : 120 € / piece

Cushion in linen : 150 € / piece

<sup>\*</sup>Prices are VAT included.
\*Designs copyrights with © KISANY Living Linens