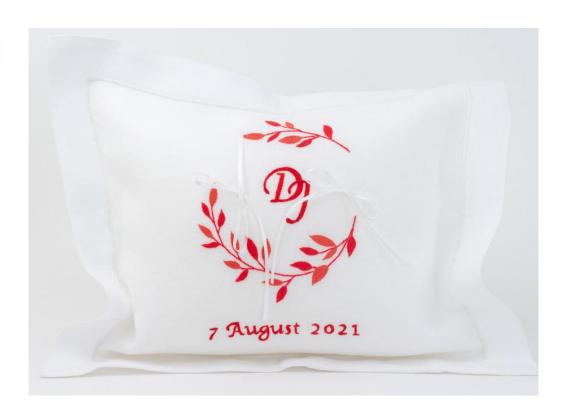

### **RING CUSHION**

### **CUSTOM RING CUSHION**

Cushion in coton : 120 € / piece

Cushion in linen : 150 € / piece

<sup>\*</sup>Prices are VAT included.
\*Designs copyrights with © KISANY Living Linens