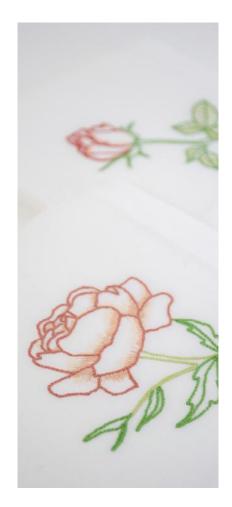

#### NAPKINS CUSTOM MOTIF

35-45 € / piece (based on design & quantity) Other linen colors available