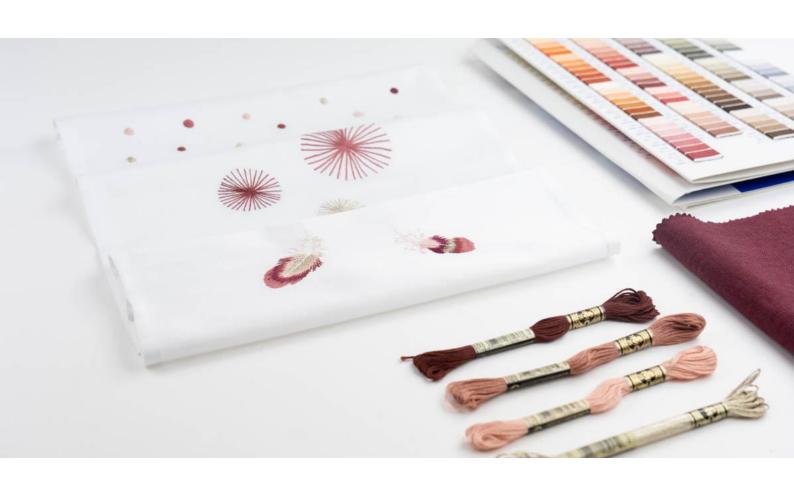

#### NAPKINS CUSTOM MOTIF

35-45 € / piece (based on design & quantity) Other linen colors available

#### NAPKINS CUSTOM NAMES

30 € / piece Other linen colors available

<sup>\*</sup>Prices are VAT included.
\*Designs copyrights with © KISANY Living Linens

<sup>\*</sup>Prices indicated may vary depending the request and the design.