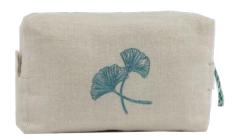

### **POUCHES**

#### **CUSTOM POUCHES**

35 - 50 € / piece\*

(based on design & quantity)

Other linen colors available

\*Pricing for embroidery on both sides

#### **CUSTOM LITTLE POUCHES**

25 € / piece

(based on design & quantity)

Other linen colors available

<sup>\*</sup>Prices are VAT included.
\*Designs copyrights with © KISANY Living Linens