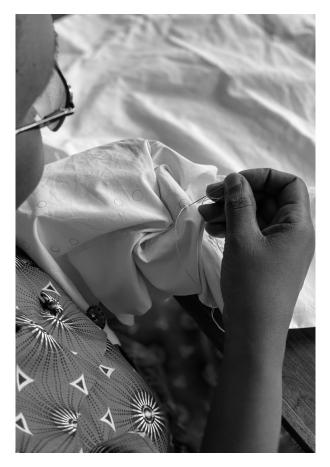

### **TABLE LINEN**

#### NAPKINS CUSTOM MOTIF

35-45 € / piece (based on design & quantity) Other linen colors available

#### NAPKINS CUSTOM NAMES

30 € / piece Other linen colors available

<sup>\*</sup>Prices are VAT included.
\*Designs copyrights with © KISANY Living Linens

<sup>\*</sup>Prices indicated may vary depending the request and the design.