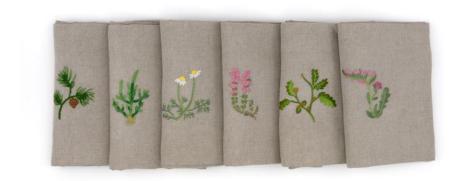

#### NAPKINS CUSTOM MOTIF

35-45 € / piece (based on design & quantity) Other linen colors available

#### NAPKINS CUSTOM NAMES

30 € / piece Other linen colors available

<sup>\*</sup>Prices are VAT included.
\*Designs copyrights with © KISANY Living Linens

<sup>\*</sup>Prices indicated may vary depending the request and the design.