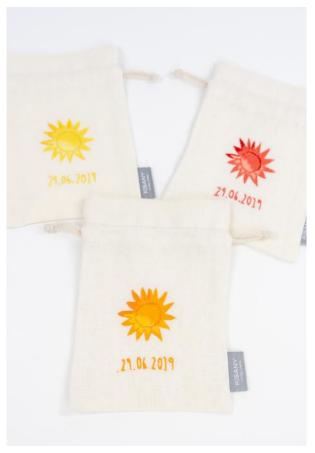

### **POUCHES**

#### **CUSTOM LITTLE POUCHES**

25 € / piece

(based on design & quantity)

Other linen colors available

<sup>\*</sup>Prices are VAT included.
\*Designs copyrights with © KISANY Living Linens