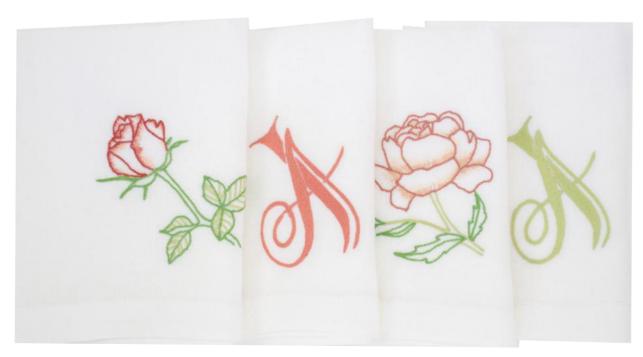

#### NAPKINS CUSTOM MOTIF

35-45 € / piece (based on design & quantity) Other linen colors available

#### NAPKINS CUSTOM NAMES

30 € / piece Other linen colors available

<sup>\*</sup>Prices are VAT included.
\*Designs copyrights with © KISANY Living Linens

<sup>\*</sup>Prices indicated may vary depending the request and the design.