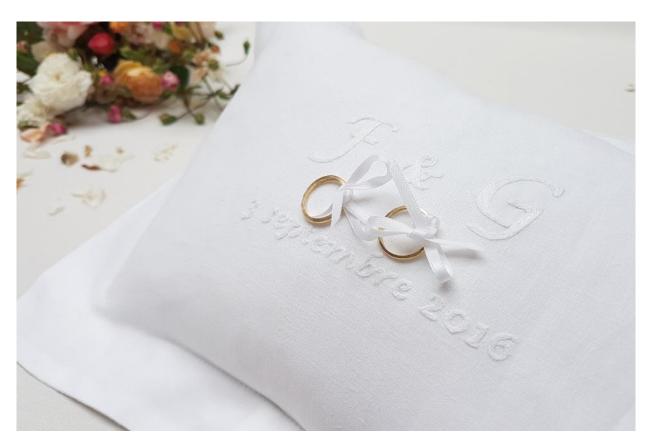

### **CUSTOM RING CUSHION**

Cushion in coton : 120 € / piece

Cushion in linen : 150 € / piece

<sup>\*</sup>Prices are VAT included.
\*Designs copyrights with © KISANY Living Linens