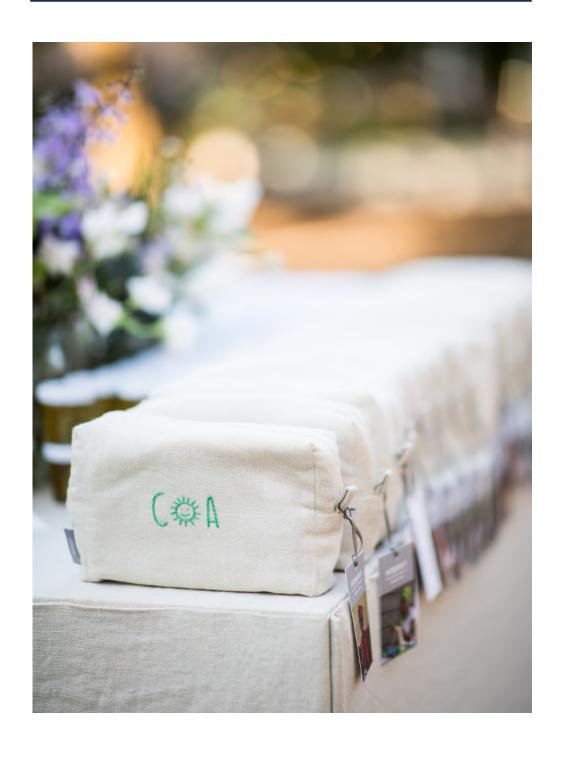

#### **CUSTOM POUCHES**

35 - 50 € / piece\*

(based on design & quantity)

Other linen colors available

\*Pricing for embroidery on both sides